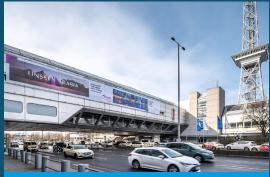

#### **Passageway Banner**

- 1 Passageway banner between hub27 and hall 25
- 2-sided

Total price: 21.500 EUR Only available once!
All prices net. excluding VAT

Banner Frame next to the hub-Cafe

 1 Banner frame next to the hub-Cafe in the entrance area of the hub27

## Passageway & Entrance Banners

- Up to 3 passageway banners between hub27 and hall 25
- Passageway banners 2-sided
- Entrance banners 1-sided

#### **Price:**

**6.795 EUR per Passageway Banner 4.700 EUR per Entrance Banner**All prices net excluding VAT

**Price: 2.820 EUR per Banner**All prices net excluding VAT