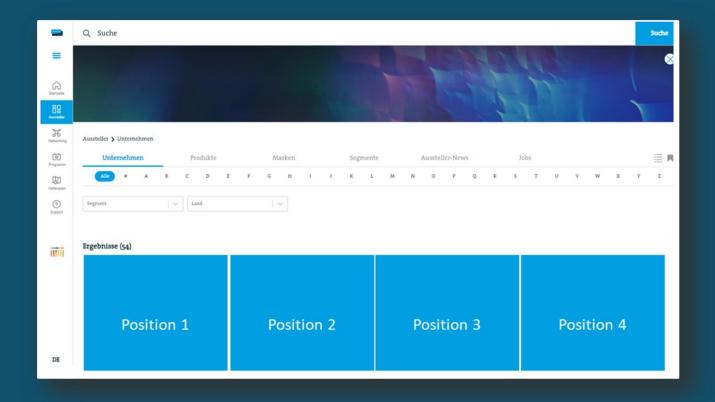

## Top-of-the-List »Exhibitors«

#### **SCCON** Website, Online Platform & App

#### **Top-of-the-List »Exhibitors«**

Want to impress on the Online Platform, on the website and in the App all together? That is possible – even at the pole position!

The Top-of-the-Lists are placed as first under the navigation point »Exhibitors«:

- Out of max. 4 side by side
- Displayed in alphabetical order
- Linked to your company profile

Data input: The graphic is based on your background image. No layout needed.