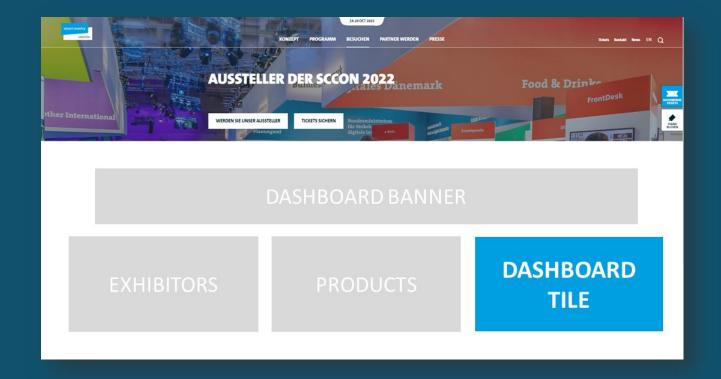

## Dashboard Tile SCCON Website

#### **Dashboard Tile**

Secure your own tile directly on the home page of the exhibitor list. With one click on the tile, visitors will be guided directly to your company website.

- Awarded to a maximum of 6 partners in rotation
- Displayed in predefined order on a »first come, first served« basis
- Linked to your company website or to your online company profile

Format: 1046×512 px, jpeg

Data delivery by mail

Publication: SCCON Exhibitor List