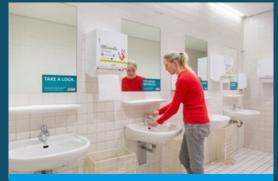

#### **Towel Dispenser Branding**

- 16 Graphics placed on the paper towel dispensers in the sanitary area
- Excact placement by agreement

**Total price: 8.550 EUR** All prices net excluding VAT

#### **Mirror Branding**

- 24 Mirror graphics located above the sinks
- Excact placement by agreement