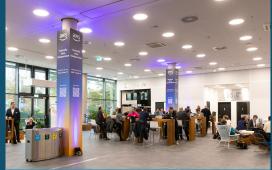

## **OnSite Individual Options**

Use prominent advertising spaces to raise brand awareness among the visitors!

- ✓ Numerous brandings available in the entrance area of hub27
- ✓ Partly only 1 x available

#### **Pillar Brandings**

- 3 out of a maximum of 9 pillar-brandings in the entrance area of hub27
- Each pillar is 4-sided