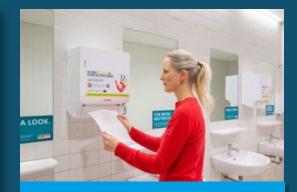

#### **Towel Dispenser Branding**

- 16 Graphics placed on the paper towel dispensers in the sanitary area
- Excact placement by agreement

**Total price: 8.550 EUR** All prices net excluding VAT

#### **Mirror Branding**

- 24 Mirror graphics located above the sinks
- Excact placement by agreement