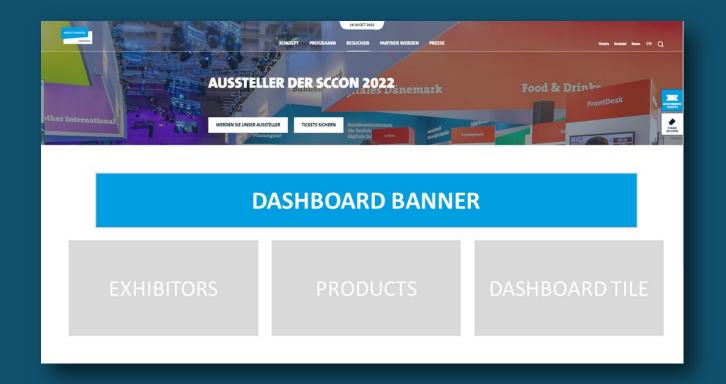

## Dashboard Banner SCCON Website

#### **Dashboard Banner**

Secure a Dashboard Banner on the homepage of the exhibitor overview. With one click on the banner, visitors will be redirected directly to your company website.

- Awarded to a maximum of 6 partners in rotation
- Displayed in predefined order on a »first come, first served« basis
- Linked to your company website or to your online company profile

Format: 728 x 90 px, jpeg Data delivery by mail

Publication: SCCON Exhibitor List