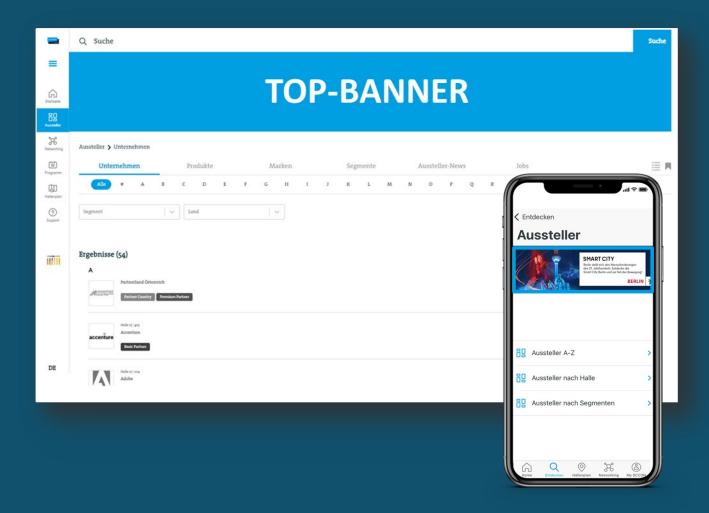

## Top-of-the-List »Exhibitors«

#### **SCCON** Website, Online Platform & App

## Also released on the SCCON Website & in the App!

#### **Top-of-the-List »Exhibitors«**

Want to impress on the Online Platform, on the website and in the App all together? That is possible – even at the pole position!

The Top-of-the-Lists are placed as first under the navigation point »Exhibitors«:

- Out of max. 4 side by side
- Displayed in alphabetical order
- Linked to your company profile

Data input: The graphic is based on your background image. No layout needed.