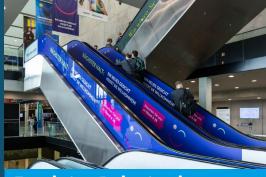

## Escalator Balustrade Branding

- Balustrade branding at the escalators leading from the entrance lobby to the beta level
- Double sided foil branding

Price: 7.150 EUR for each advertising tower All prices net excluding VAT