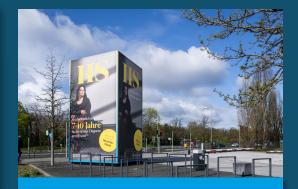

#### **Mobile Advertising Tower**

- One advertising tower located outside hub27
- Placement has to be agreed by the SCCON management

## Escalator Balustrade Branding

- Balustrade branding at the escalators leading from the entrance lobby to the beta level
- Double sided foil branding

Price: 7.150 EUR for each advertising tower All prices net excluding VAT