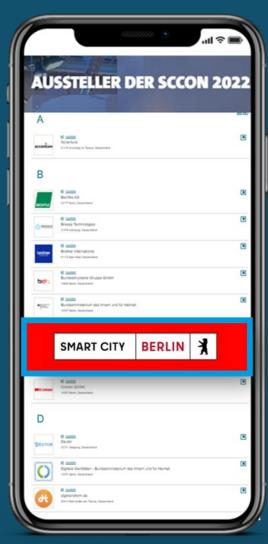

## Top-of-the-List »Exhibitors«

#### **SCCON** Website, Online Platform & App

#### **Top-of-the-List »Exhibitors«**

Want to impress on the Online Platform, on the website and in the App all together? That is possible – even at the pole position!

The Top-of-the-Lists are placed as first under the navigation point »Exhibitors«:

- Out of max. 4 side by side
- Displayed in alphabetical order
- Linked to your company profile

Data input: The graphic is based on your background image. No layout needed.