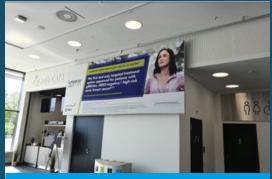

Banner above the elevator in the entrance foyer

- 1 Banner frame in the entrance area of hub27
- Located above the elevator entrance

Banner frame next to the hall entrance

- 1 Banner frame in the entrance area of hub27
- Located next to the hall entrance